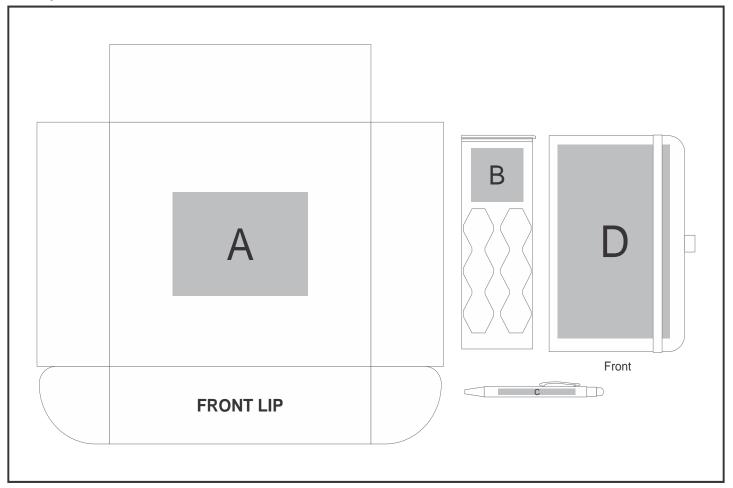

## **Need to know:**

- 2 colours can be screen printed if registration is not tight
- No Solid Blocks for foiling
- Texture of the notebook will affect the screen, deboss and foil
- When choosing the **Dome sticker** branding option, please be aware that debossing is required at an additional cost. This process creates a recess for the dome sticker to sit in, preventing it from peeling off easily
- Stickers must be within the parameters of 1600mm<sup>2</sup> or 3200mm<sup>2</sup>
- Laser Colour: POS B- Brown | POS C White

## **Branding Options:**

| Position | Branding Method (Branding Code) | No. of Colours | Dimension               |
|----------|---------------------------------|----------------|-------------------------|
| А        | Screen Print (SB)               | 1 Colour       | 100mm wide x 140mm high |
|          |                                 |                |                         |
| В        | Laser Engraving (LB)            | N/A            | 30mm wide x 40mm high   |
| В        | Pad Printing (PB)               | 4 Colours      | 33mm wide x 25mm high   |
| В        | Screen Wrap (SW)                | 1 Colour       | 200mm wide x 40mm high  |

| С | Laser Engraving (LB)            | N/A         | 80mm wide x 6mm high    |
|---|---------------------------------|-------------|-------------------------|
|   |                                 |             |                         |
| D | Screen Print (SB)               | 1 Colour    | 70mm wide x 160mm high  |
| D | Debossing (BOS-1)               | N/A         | 100mm wide x 160mm high |
| D | Foiling (FL)                    | N/A         | 100mm wide x 160mm high |
| D | Digital Direct Transfer (DDT-D) | Full Colour | 75mm wide x 105mm high  |
| D | Digital Direct Transfer (DDT-A) | Full Colour | 105mm wide x 148mm high |
| D | Digital Direct Transfer (DDT-B) | Full Colour | 120mm wide x 190mm high |
| D | Digital Dome Sticker (DB)       | Full Colour | -1mm wide x -1mm high   |